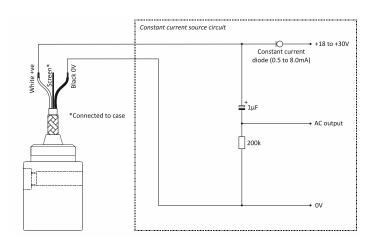

# MTN/1100SC Series

Low profile industrial accelerometer for restricted access installations

System connection

Options