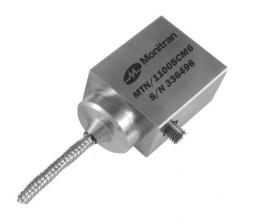

Low profile industrial accelerometer for restricted access installations

General purpose, side-entry, constant current accelerometer with isolated AC output. Made from robust stainless steel throughout for long term vibration analysis in harsh environments. Sealed to IP67 and includes integral stainless steel overbraided ETFE cable and ¼"-28 UNF, M6 or M8 mounting bolt.