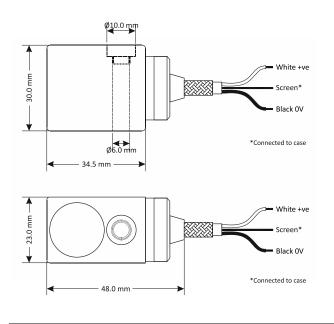

Low profile industrial accelerometer for restricted access installations

General purpose, side-entry, constant current accelerometer with isolated AC output. Made from robust stainless steel throughout for long term vibration analysis in harsh environments. Sealed to IP67 and includes integral stainless steel overbraided ETFE cable and ¼"-28 UNF, M6 or M8 mounting bolt.

### **MTN/1100SC**



**Dimensions** 



#### Applications

- •General or heavy industry
- Data collection
- Paper machinery
- Pumps, fans etc
- •Air handling units
- Machine tools

#### Technical

| Standard sensitivity   | 100mV/g ±10% nominal @ 80Hz               |  |
|------------------------|-------------------------------------------|--|
| Frequency response     | 2Hz to 10kHz ±5% (-3dB @ 0.8Hz)           |  |
| Mounted base resonance | 18kHz (nominal)                           |  |
| Isolation              | Base isolated                             |  |
| Dynamic range          | ±80g                                      |  |
| Transverse sensitivity | Less than 5%                              |  |
| Electrical noise       | 0.1mg max                                 |  |
| Current range          | 0.5 to 8mA